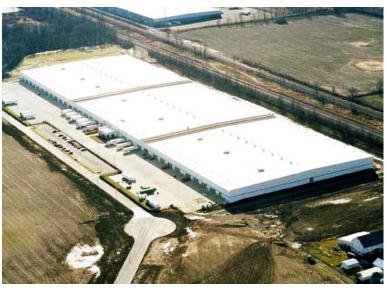

## REAL ESTATE | DEVELOPMENT | CONSTRUCTION | PROPERTY MANAGEMENT

**EXXCEL** provided site development, design supervision, and construction services for Continental Tire to build a new distribution facility. As part of the Creekside Business Park, **EXXCEL** delivered this 758,671 sf facility on time and under budget. This was achieved by utilizing value engineering ideas, **EXXCEL**'s program for site due diligence, design, and construction.

The building features 64 dock doors, six rail doors, 8" site-cast tilt-up concrete walls, and a Butler Manufactured structure. The roof is a 22 gauge deck with rigidinsulation and a white TPO membrane.

AREA 758,671 sf PROJECT HIGHLIGHTS

**OWNER** Continental Tire

**INDUSTRY** Distribution