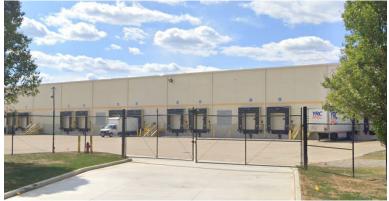

The building features 64 dock doors, six rail doors, 8" site-cast tilt-up concrete walls, and a Butler Manufactured structure. The roof is a 22 gauge deck with rigidinsulation and a white TPO membrane.