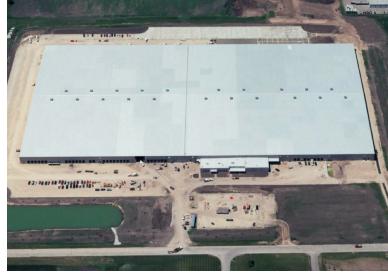

a six building, multi-state roll out for Goodyear Tire & Rubber.

The DeKalb, IL facility features 116 dock doors, seven rail doors, 26'6" clear height, a Butler Maunfacturing Co. MR-24 roof, R-19 roof insulation, and R-11 wall insulation.